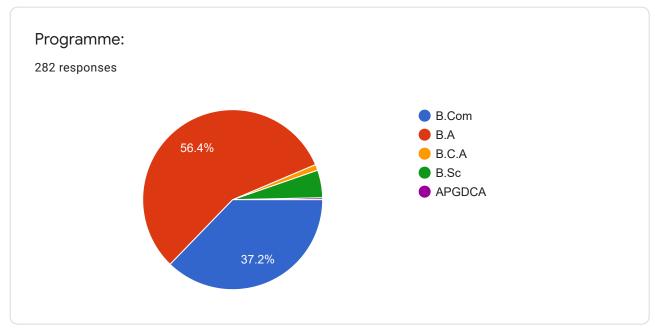

## Sat Jinda Kalyana College, Kalanaur

282 responses

**Publish analytics** 











Note: All Questions are compulsorily attempted























































| 24. Any observation/suggestion to improve the overall teaching-learning experience in the institute  282 responses |   |
|--------------------------------------------------------------------------------------------------------------------|---|
| No                                                                                                                 |   |
| Good                                                                                                               |   |
| Nothing                                                                                                            |   |
| Good