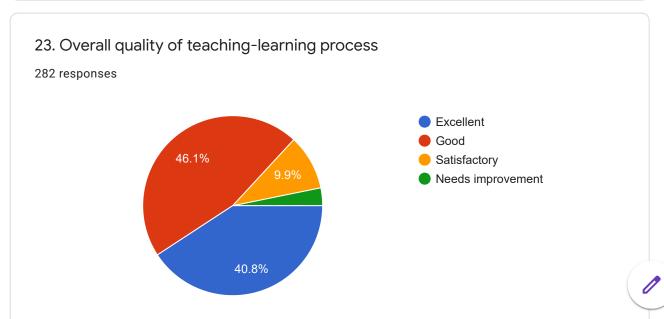

## Sat Jinda Kalyana College, Kalanaur

282 responses

**Publish analytics** 











Note: All Questions are compulsorily attempted























































| 24. Any observation/suggestion to improve the overall teaching-learning experience in the institute  282 responses |   |
|--------------------------------------------------------------------------------------------------------------------|---|
| No                                                                                                                 |   |
| Good                                                                                                               |   |
| Nothing                                                                                                            |   |
| Good                                                                                                               |   |
| Excellent