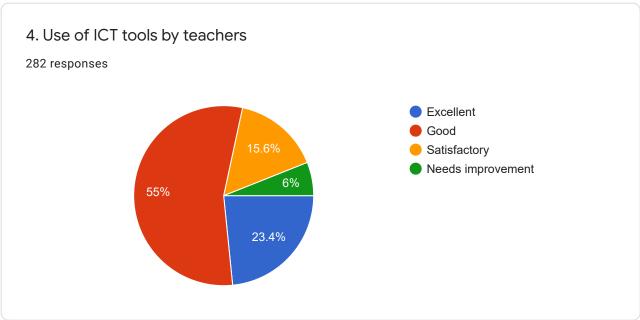

## Sat Jinda Kalyana College, Kalanaur

282 responses

**Publish analytics** 











Note: All Questions are compulsorily attempted























































| 24. Any observation/suggestion to improve the overall teaching-learning experience in the institute  282 responses |   |
|--------------------------------------------------------------------------------------------------------------------|---|
| No                                                                                                                 |   |
| Good                                                                                                               |   |
| Nothing                                                                                                            |   |
| Good                                                                                                               |   |
| Excellent