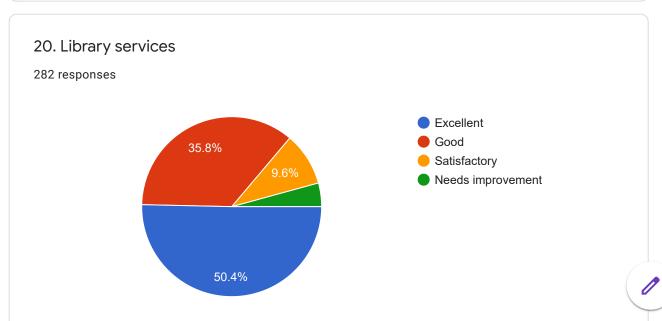

## Sat Jinda Kalyana College, Kalanaur

282 responses

**Publish analytics** 











Note: All Questions are compulsorily attempted























































| 24. Any observation/suggestion to improve the overall teaching-learning experience in the institute  282 responses |   |
|--------------------------------------------------------------------------------------------------------------------|---|
| No                                                                                                                 |   |
| Good                                                                                                               |   |
| Nothing                                                                                                            |   |
| Good                                                                                                               |   |
| Excellent