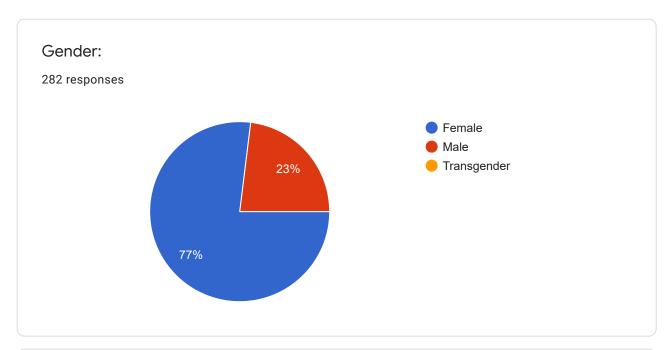

## Sat Jinda Kalyana College, Kalanaur

282 responses

**Publish analytics** 











Note: All Questions are compulsorily attempted























































| 24. Any observation/suggestion to improve the overall teaching-learning experience in the institute  282 responses |   |
|--------------------------------------------------------------------------------------------------------------------|---|
| No                                                                                                                 |   |
| Good                                                                                                               |   |
| Nothing                                                                                                            |   |
| Good