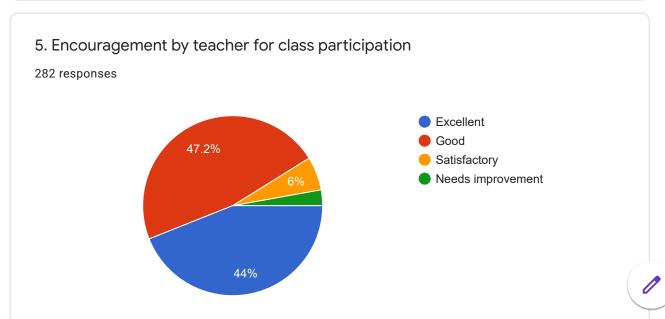

## Sat Jinda Kalyana College, Kalanaur

282 responses

**Publish analytics** 

Note: All Questions are compulsorily attempted

| 24. Any observation/suggestion to improve the overall teaching-learning experience in the institute  282 responses |   |
|--------------------------------------------------------------------------------------------------------------------|---|
| No                                                                                                                 |   |
| Good                                                                                                               |   |
| Nothing                                                                                                            |   |
| Good                                                                                                               |   |
| Excellent                                                                                                          |   |
| No suggestion                                                                                                      |   |
| Canteen facility should be improved.                                                                               |   |
| All good                                                                                                           |   |
| Pay more attention to decipline                                                                                    | • |
|                                                                                                                    |   |