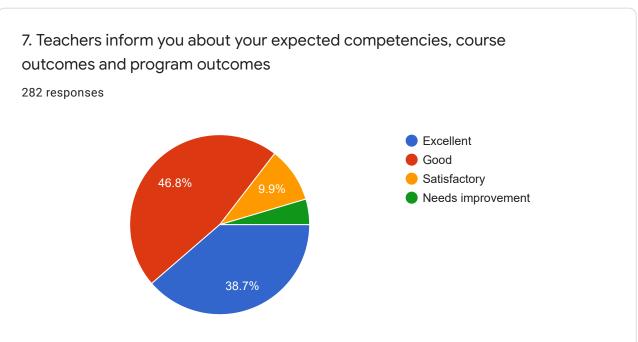

## Sat Jinda Kalyana College, Kalanaur

282 responses

**Publish analytics** 

Note: All Questions are compulsorily attempted

| 24. Any observation/suggestion to improve the overall teaching-learning experience in the institute  282 responses |   |
|--------------------------------------------------------------------------------------------------------------------|---|
| No                                                                                                                 |   |
| Good                                                                                                               |   |
| Nothing                                                                                                            |   |
| Good                                                                                                               |   |
| Excellent                                                                                                          |   |
| No suggestion                                                                                                      |   |
| Canteen facility should be improved.                                                                               |   |
| All good                                                                                                           |   |
| Pay more attention to decipline                                                                                    | • |
|                                                                                                                    |   |