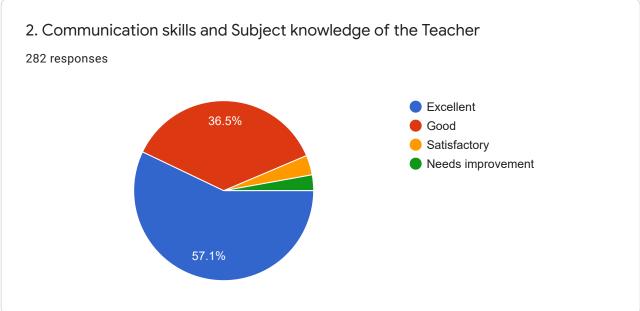

## Sat Jinda Kalyana College, Kalanaur

282 responses

**Publish analytics** 











Note: All Questions are compulsorily attempted























































| 24. Any observation/suggestion to improve the overall teaching-learning experience in the institute  282 responses |   |
|--------------------------------------------------------------------------------------------------------------------|---|
| No                                                                                                                 |   |
| Good                                                                                                               |   |
| Nothing                                                                                                            |   |
| Good                                                                                                               |   |
| Excellen