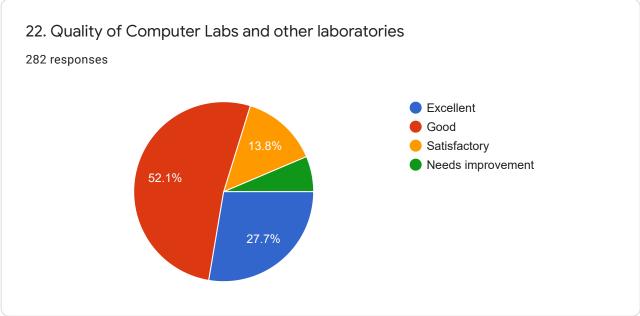

## Sat Jinda Kalyana College, Kalanaur

282 responses

**Publish analytics** 











Note: All Questions are compulsorily attempted























































| 24. Any observation/suggestion to improve the overall teaching-learning experience in the institute  282 responses |   |
|--------------------------------------------------------------------------------------------------------------------|---|
| No                                                                                                                 |   |
| Good                                                                                                               |   |
| Nothing                                                                                                            |   |
| Good                                                                                                               |   |
| Excellent