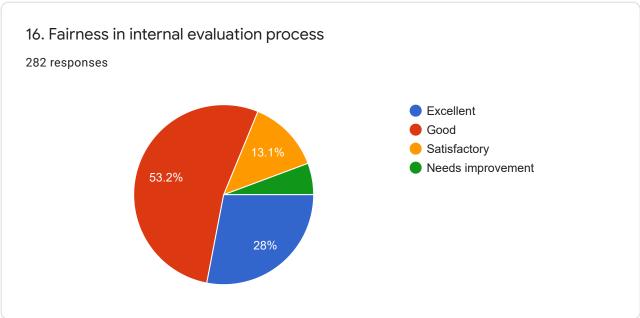

## Sat Jinda Kalyana College, Kalanaur

282 responses

**Publish analytics** 











Note: All Questions are compulsorily attempted























































| 24. Any observation/suggestion to improve the overall teaching-learning experience in the institute  282 responses |   |
|--------------------------------------------------------------------------------------------------------------------|---|
| No                                                                                                                 |   |
| Good                                                                                                               |   |
| Nothing                                                                                                            |   |
| Good                                                                                                               |   |
| Excellent