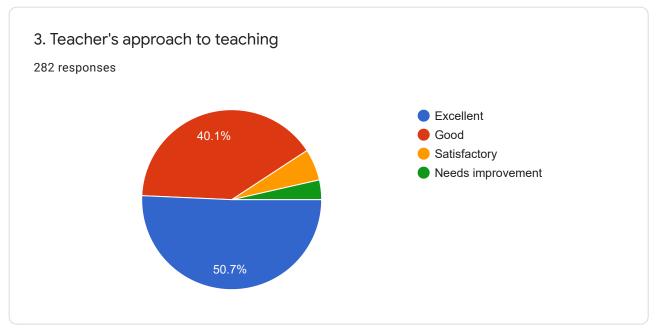

## Sat Jinda Kalyana College, Kalanaur

282 responses

**Publish analytics** 











Note: All Questions are compulsorily attempted























































| 24. Any observation/suggestion to improve the overall teaching-learning experience in the institute  282 responses |   |
|--------------------------------------------------------------------------------------------------------------------|---|
| No                                                                                                                 |   |
| Good                                                                                                               |   |
| Nothing                                                                                                            |   |
| Good                                                                                                               |   |
| Excellent