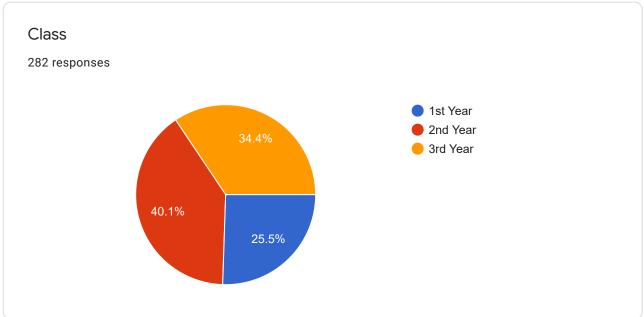

## Sat Jinda Kalyana College, Kalanaur

282 responses

**Publish analytics** 











Note: All Questions are compulsorily attempted























































| 24. Any observation/suggestion to improve the overall teaching-learning experience in the institute  282 responses |   |
|--------------------------------------------------------------------------------------------------------------------|---|
| No                                                                                                                 |   |
| Good                                                                                                               |   |
| Nothing                                                                                                            |   |
| Good