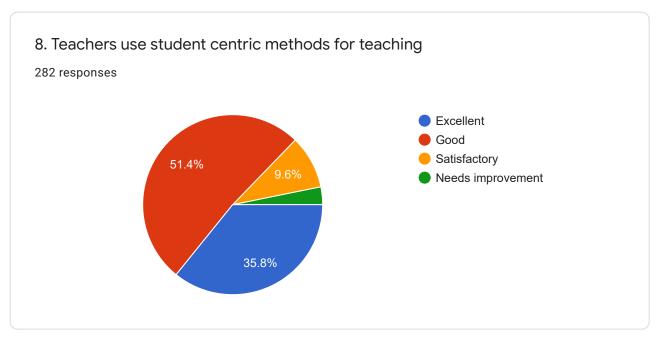

## Sat Jinda Kalyana College, Kalanaur

282 responses

**Publish analytics** 

Note: All Questions are compulsorily attempted

| 24. Any observation/suggestion to improve the overall teaching-learning experience in the institute  282 responses |   |
|--------------------------------------------------------------------------------------------------------------------|---|
| No                                                                                                                 |   |
| Good                                                                                                               |   |
| Nothing                                                                                                            |   |
| Good                                                                                                               |   |
| Excellent                                                                                                          |   |
| No suggestion                                                                                                      |   |
| Canteen facility should be improved.                                                                               |   |
| All good                                                                                                           |   |
| Pay more attention to decipline                                                                                    | • |
|                                                                                                                    |   |