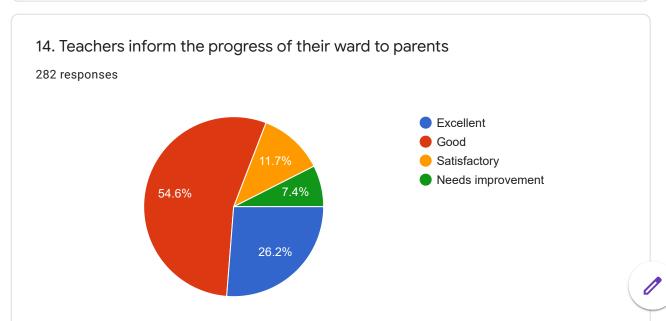

## Sat Jinda Kalyana College, Kalanaur

282 responses

**Publish analytics** 











Note: All Questions are compulsorily attempted























































| 24. Any observation/suggestion to improve the overall teaching-learning experience in the institute  282 responses |   |
|--------------------------------------------------------------------------------------------------------------------|---|
| No                                                                                                                 |   |
| Good                                                                                                               |   |
| Nothing                                                                                                            |   |
| Good                                                                                                               |   |
| Excellent