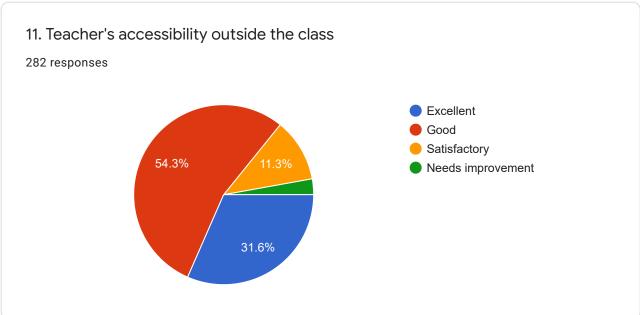

## Sat Jinda Kalyana College, Kalanaur

282 responses

**Publish analytics** 

Note: All Questions are compulsorily attempted

| 24. Any observation/suggestion to improve the overall teaching-learning experience in the institute  282 responses |   |
|--------------------------------------------------------------------------------------------------------------------|---|
| No                                                                                                                 |   |
| Good                                                                                                               |   |
| Nothing                                                                                                            |   |
| Good                                                                                                               |   |
| Excellent                                                                                                          |   |
| No suggestion                                                                                                      |   |
| Canteen facility should be improved.                                                                               |   |
| All good                                                                                                           |   |
| Pay more attention to decipline                                                                                    | • |
|                                                                                                                    |   |