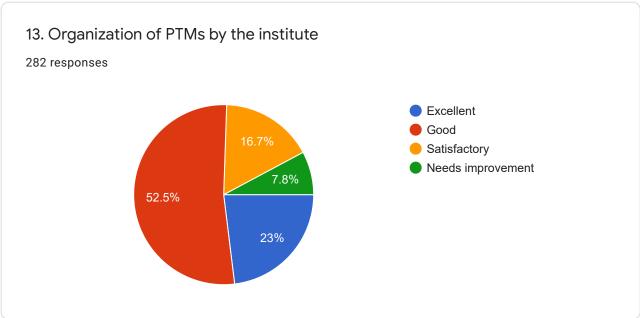

## Sat Jinda Kalyana College, Kalanaur

282 responses

**Publish analytics** 











Note: All Questions are compulsorily attempted























































| 24. Any observation/suggestion to improve the overall teaching-learning experience in the institute  282 responses |   |
|--------------------------------------------------------------------------------------------------------------------|---|
| No                                                                                                                 |   |
| Good                                                                                                               |   |
| Nothing                                                                                                            |   |
| Good                                                                                                               |   |
| Excellent