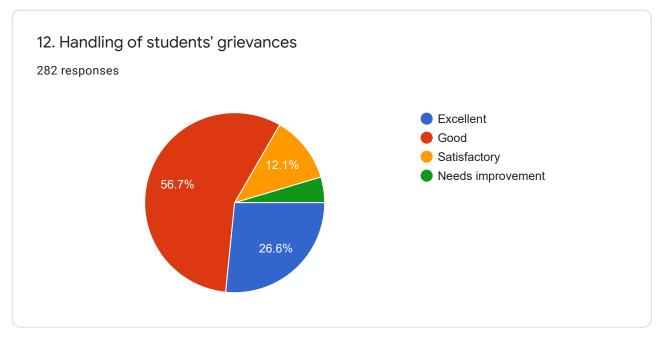

## Sat Jinda Kalyana College, Kalanaur

282 responses

**Publish analytics** 

Note: All Questions are compulsorily attempted

| 24. Any observation/suggestion to improve the overall teaching-learning experience in the institute  282 responses |   |
|--------------------------------------------------------------------------------------------------------------------|---|
| No                                                                                                                 |   |
| Good                                                                                                               |   |
| Nothing                                                                                                            |   |
| Good                                                                                                               |   |
| Excellent                                                                                                          |   |
| No suggestion                                                                                                      |   |
| Canteen facility should be improved.                                                                               |   |
| All good                                                                                                           |   |
| Pay more attention to decipline                                                                                    | • |
|                                                                                                                    |   |