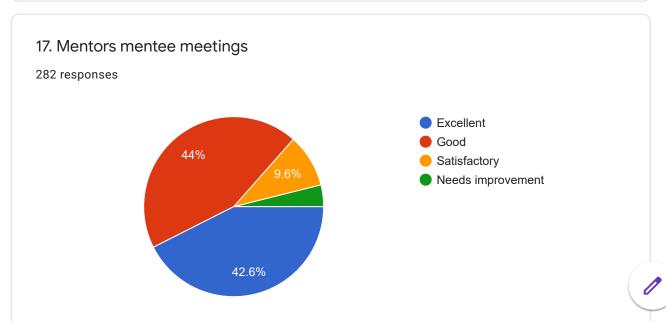

## Sat Jinda Kalyana College, Kalanaur

282 responses

**Publish analytics** 











Note: All Questions are compulsorily attempted























































| 24. Any observation/suggestion to improve the overall teaching-learning experience in the institute  282 responses |   |
|--------------------------------------------------------------------------------------------------------------------|---|
| No                                                                                                                 |   |
| Good                                                                                                               |   |
| Nothing                                                                                                            |   |
| Good                                                                                                               |   |
| Excellent