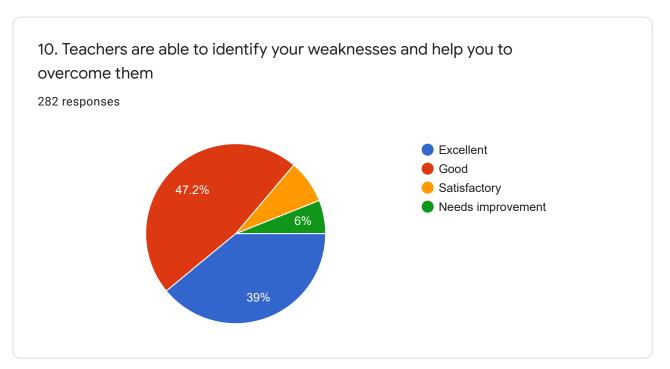

## Sat Jinda Kalyana College, Kalanaur

282 responses

**Publish analytics** 

Note: All Questions are compulsorily attempted

| 24. Any observation/suggestion to improve the overall teaching-learning experience in the institute  282 responses |   |
|--------------------------------------------------------------------------------------------------------------------|---|
| No                                                                                                                 |   |
| Good                                                                                                               |   |
| Nothing                                                                                                            |   |
| Good                                                                                                               |   |
| Excellent                                                                                                          |   |
| No suggestion                                                                                                      |   |
| Canteen facility should be improved.                                                                               |   |
| All good                                                                                                           |   |
| Pay more attention to decipline                                                                                    | • |
|                                                                                                                    |   |