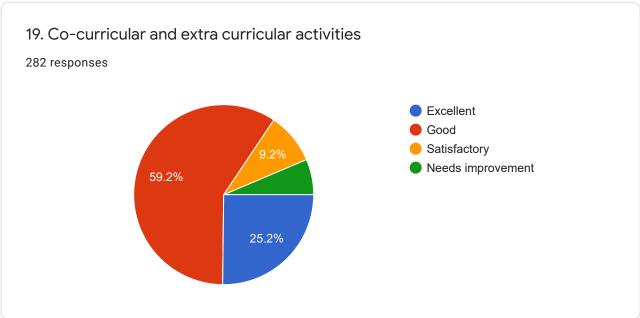

## Sat Jinda Kalyana College, Kalanaur

282 responses

**Publish analytics** 











Note: All Questions are compulsorily attempted























































| 24. Any observation/suggestion to improve the overall teaching-learning experience in the institute  282 responses |   |
|--------------------------------------------------------------------------------------------------------------------|---|
| No                                                                                                                 |   |
| Good                                                                                                               |   |
| Nothing                                                                                                            |   |
| Good                                                                                                               |   |
| Excellent