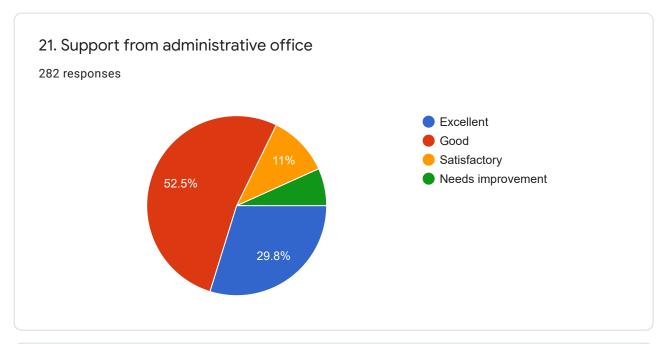

## Sat Jinda Kalyana College, Kalanaur

282 responses

**Publish analytics** 











Note: All Questions are compulsorily attempted























































| 24. Any observation/suggestion to improve the overall teaching-learning experience in the institute  282 responses |   |
|--------------------------------------------------------------------------------------------------------------------|---|
| No                                                                                                                 |   |
| Good                                                                                                               |   |
| Nothing                                                                                                            |   |
| Good                                                                                                               |   |
| Excellent