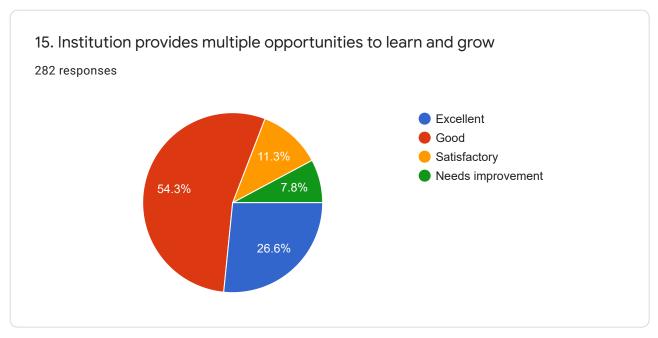

## Sat Jinda Kalyana College, Kalanaur

282 responses

**Publish analytics** 











Note: All Questions are compulsorily attempted























































| 24. Any observation/suggestion to improve the overall teaching-learning experience in the institute  282 responses |   |
|--------------------------------------------------------------------------------------------------------------------|---|
| No                                                                                                                 |   |
| Good                                                                                                               |   |
| Nothing                                                                                                            |   |
| Good                                                                                                               |   |
| Excellent