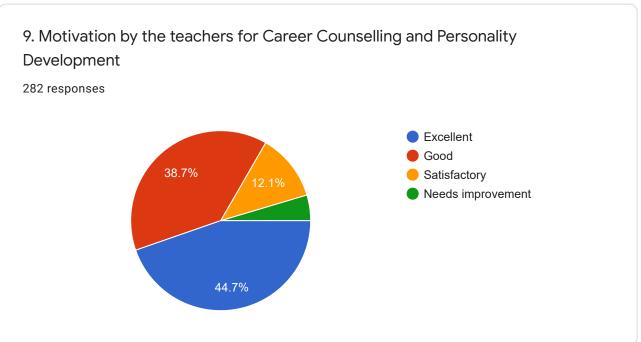

## Sat Jinda Kalyana College, Kalanaur

282 responses

**Publish analytics** 

Note: All Questions are compulsorily attempted

| 24. Any observation/suggestion to improve the overall teaching-learning experience in the institute  282 responses |   |
|--------------------------------------------------------------------------------------------------------------------|---|
| No                                                                                                                 |   |
| Good                                                                                                               |   |
| Nothing                                                                                                            |   |
| Good                                                                                                               |   |
| Excellent                                                                                                          |   |
| No suggestion                                                                                                      |   |
| Canteen facility should be improved.                                                                               |   |
| All good                                                                                                           |   |
| Pay more attention to decipline                                                                                    | • |
|                                                                                                                    |   |