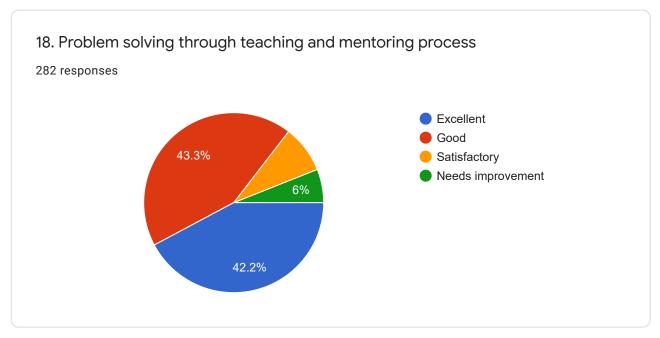

## Sat Jinda Kalyana College, Kalanaur

282 responses

**Publish analytics** 











Note: All Questions are compulsorily attempted























































| 24. Any observation/suggestion to improve the overall teaching-learning experience in the institute  282 responses |   |
|--------------------------------------------------------------------------------------------------------------------|---|
| No                                                                                                                 |   |
| Good                                                                                                               |   |
| Nothing                                                                                                            |   |
| Good                                                                                                               |   |
| Excellent