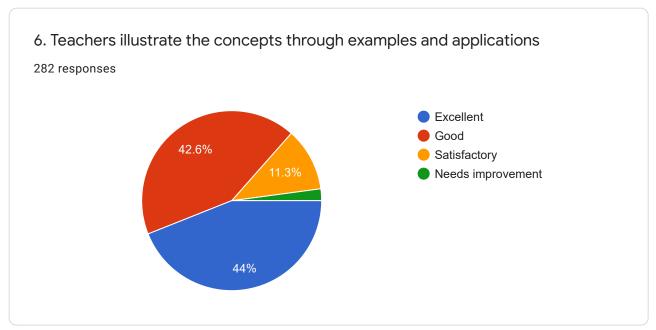

## Sat Jinda Kalyana College, Kalanaur

282 responses

**Publish analytics** 

Note: All Questions are compulsorily attempted

| 24. Any observation/suggestion to improve the overall teaching-learning experience in the institute  282 responses |   |
|--------------------------------------------------------------------------------------------------------------------|---|
| No                                                                                                                 |   |
| Good                                                                                                               |   |
| Nothing                                                                                                            |   |
| Good                                                                                                               |   |
| Excellent                                                                                                          |   |
| No suggestion                                                                                                      |   |
| Canteen facility should be improved.                                                                               |   |
| All good                                                                                                           |   |
| Pay more attention to decipline                                                                                    | • |
|                                                                                                                    |   |