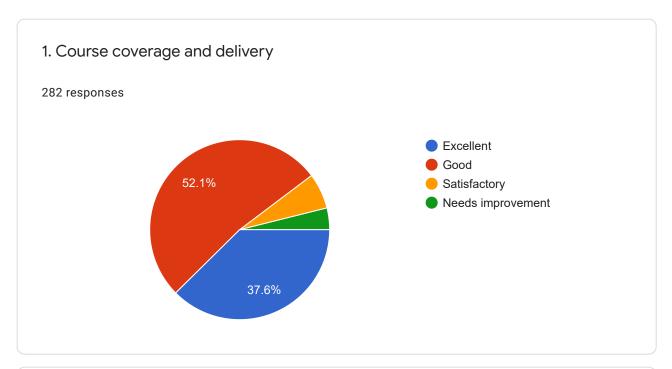

## Sat Jinda Kalyana College, Kalanaur

282 responses

**Publish analytics** 











Note: All Questions are compulsorily attempted























































| 24. Any observation/suggestion to improve the overall teaching-learning experience in the institute  282 responses |   |
|--------------------------------------------------------------------------------------------------------------------|---|
| No                                                                                                                 |   |
| Good                                                                                                               |   |
| Nothing                                                                                                            |   |
| Good                                                                                                               |   |
| Excell